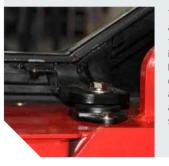

There're four levels shock absorption applied to reduced the vibration from the road to the driver. The damping pad is applied reduce the vibration, Like between the steering axle and the chassis, The engine, torque convertor and the chassis, the overhead guard and the chassis. And the suspension seat is another vibration reduction.