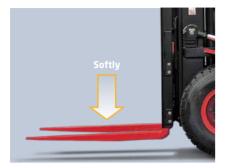

In addition to the soft landing system, the soft lifting system is adopted (front lifting cylinders of triplex mast and full free duplex mast), as a result, the noise and shock of the mast significantly decreases.