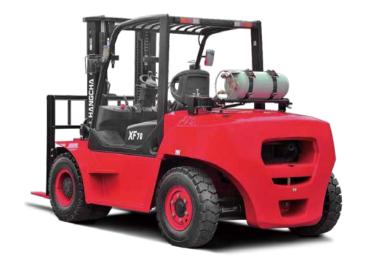

# XF Series Diesel / LPG Counterbalanced Trucks

with capacities of 5,000 to 7,000kg