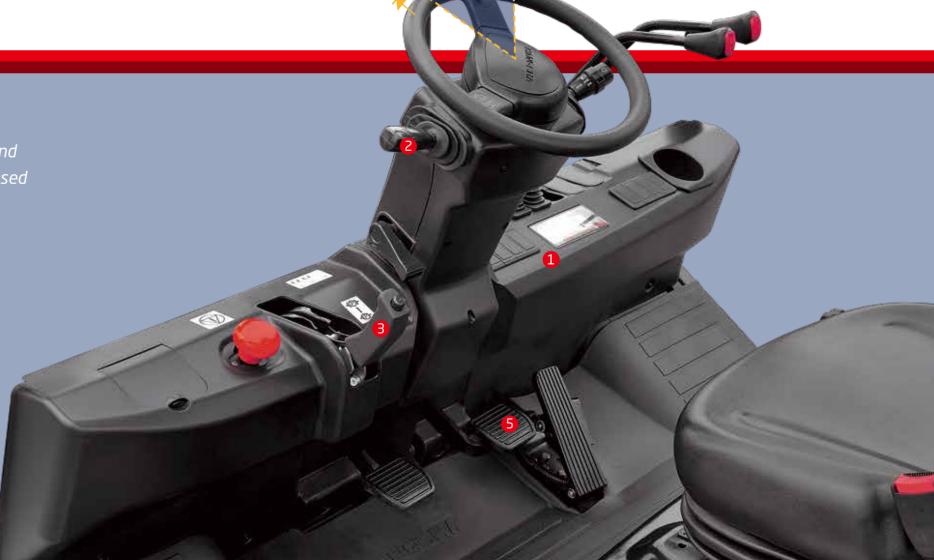

- **1.** The new, relocated easy-to-see LCD meter lets the operator check on all aspects of operational status at a glance.
- **2.** The new automobile-style light/turn-signal lever and forward-reverse lever are ergonomically designed and arranged to improve comfort and productivity.
- **3.** Only 90N parking brake force is required
- **4.** The small diameter steering wheel with tilt adjustment provides the ideal operating position. The superior responsiveness of the steering wheel optimizes maneuverability even in narrow spaces.
- **5.** The automobile-style suspended pedals provide more ergonomic operation .