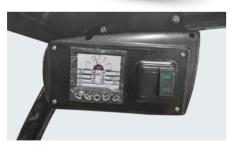

Interactive instrument: The instrument adopts 4.0-inch color LCD display with four interactive buttons, and has one CAN bus communication function. The communication protocol is compatible with CANopen and SAE J1939 standards.

- **1.** The new, relocated easy-to-see LCD meter lets the operator check on all aspects of operational status at a glance.
- **2.** The new automobile-style light/turn-signal lever and forward-reverse lever are ergonomically designed and arranged to improve comfort and productivity.
- **3.** Only 90N parking brake force is required
- **4.** The small diameter steering wheel with tilt adjustment provides the ideal operating position. The superior responsiveness of the steering wheel optimizes maneuverability even in narrow spaces.
- **5.** The automobile-style suspended pedals provide more ergonomic operation .