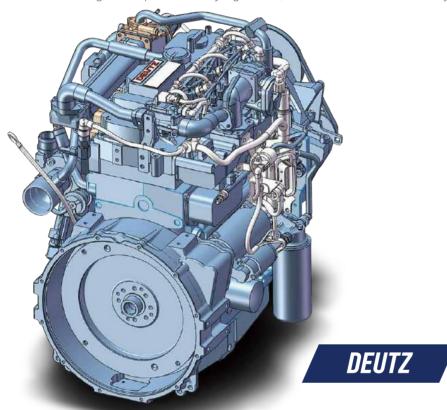

#### HANGCHA Forklift with StageV

| No. | Capacity | Series | Manufacturer | Engine                | Drive power | Model              | Emission Std. | Transmission | Power (kw/rpm) | Service brake |
|-----|----------|--------|--------------|-----------------------|-------------|--------------------|---------------|--------------|----------------|---------------|
| 1   | 5.0-7.0t | XF     | DEUTZ        | TCD 3.6 L4 EU Stage V | Diesel      | CPCD50/60/70-XW95G | Stage V       | ZF           | 55.4/2300      | Wet brake     |

#### Reliability

By focusing on enhancing reliability, reducing downtime, the XF series is able to make the greater productivity for customer.

The new stamped air cleaner featuring tangential intake, double seal with safety filter is durable, corrosion-free and vibration-resistant, provides better filter efficiency and lower intake resistance than the previous.

Brake oil and steering oil are separated, non-interference in each other, using dynamic load sensing steering system, more energy efficient.

The patent plated-fin type aluminum radiator is applied, the heat exchanging is approved, and improves the capability for operation in severe environments.