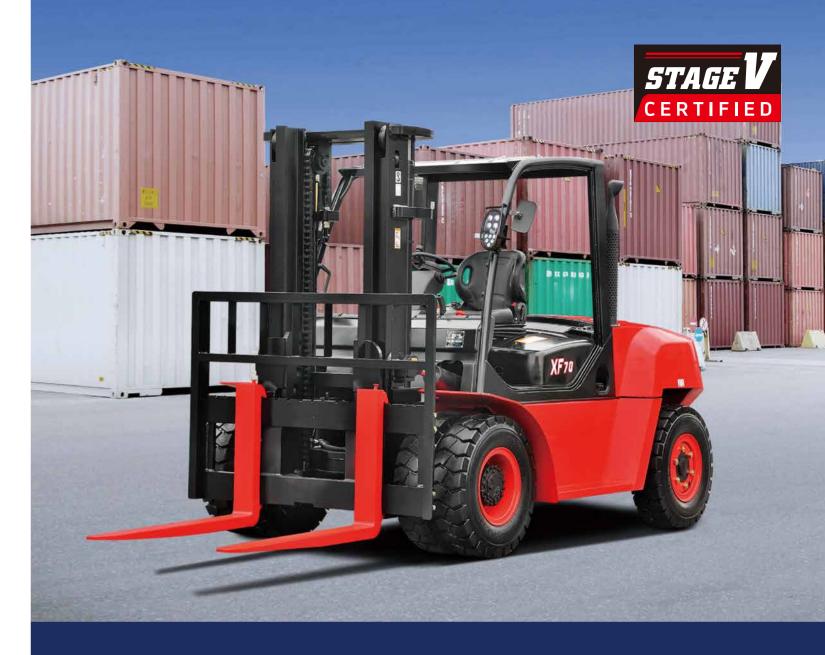

# XF Series Diesel / LPG Counterbalanced Trucks

with capacities of 5,000 to 7,000kg

#### **HANGCHA** be with you at every stage

Efficient, reliable solutions for your demands

With Hangcha you can meet all Stage V emissions standards which provides customer demands for value, innovation and performance. The technologies include common rail fuel systems, turbocharged Inter-cooled ,EGR + DOC + DPF. Designed and optimised to every engine model, our forklift truck maximises efficiency and reliability.