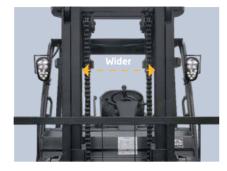

The new design mast provides broad forward visibility due to the distance between inside mast is increase 60mm.