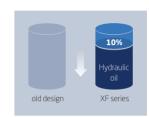

Brake oil and steering oil are separated, non-interference in each other, using dynamic load sensing steering system, more energy efficient.

The patent plated-fin type aluminum radiator is applied, the heat exchanging is approved, and improves the capability for operation in severe environments.