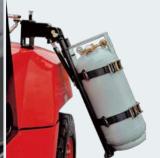

#### **Easy Maintenance**

the amount of downtime

The location of the air-filter is easy to reach, and it's very easy to replace the filter.

The rotating LPG bottle holder is easy to replace the bottle, reduces the downtime.