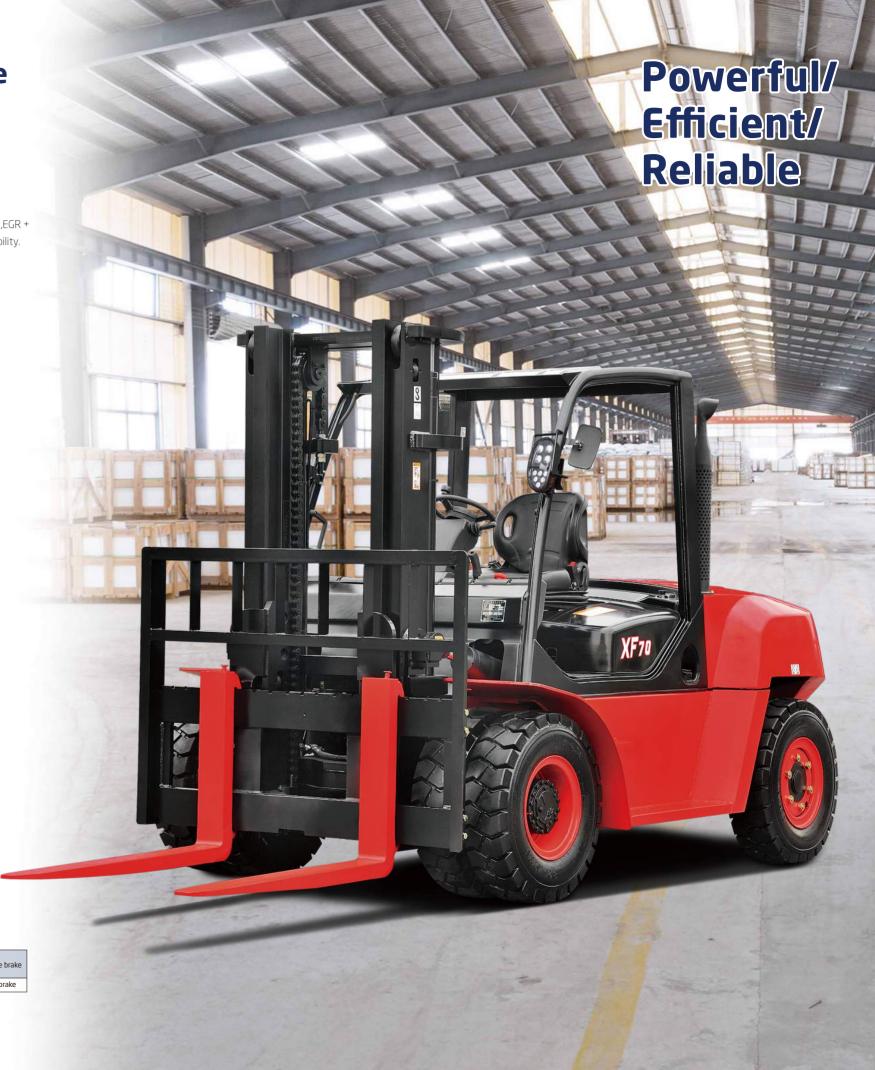

# XF Series Diesel / LPG Counterbalanced Trucks

with capacities of 5,000 to 7,000kg

#### **HANGCHA** be with you at every stage

Efficient, reliable solutions for your demands

With Hangcha you can meet all Stage V emissions standards which provides customer demands for value, innovation and performance. The technologies include common rail fuel systems, turbocharged Inter-cooled ,EGR + DOC + DPF. Designed and optimised to every engine model, our forklift truck maximises efficiency and reliability.