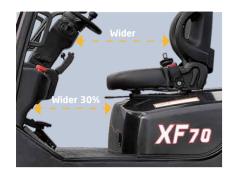

## Comfortable Operation

The extra foot space is provided to reduce operator fatigue significantly. The new wide-open, non-slip step makes getting in and out easy and safe.

The optional Electro-hydraulic proportional control system contributes more sensitive and precise load handling. The easy-to-operate levers provide total load handling operation. An armrest is provided to reduce fatigue.

- **1.** The new, relocated easy-to-see LCD meter lets the operator check on all aspects of operational status at a glance.
- **2.** The new automobile-style light/turn-signal lever and forward-reverse lever are ergonomically designed and arranged to improve comfort and productivity.
- **3.** Only 90N parking brake force is required
- **4.** The small diameter steering wheel with tilt adjustment provides the ideal operating position. The superior responsiveness of the steering wheel optimizes maneuverability even in narrow spaces.
- **5.** The automobile-style suspended pedals provide more ergonomic operation .