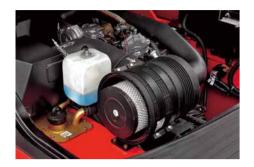

#### Reliability

By focusing on enhancing reliability, reducing downtime, the XF series is able to make the greater productivity for customer.

The new stamped air cleaner featuring tangential intake, double seal with safety filter is durable, corrosion-free and vibration-resistant, provides better filter efficiency and lower intake resistance than the previous.