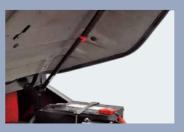

All the locations of the engine oil level dipstick, filter of hydraulic, water separator are easy to reach, and very easy for engineer to check.

There's gas spring support for the front cover of radiator, and it can auto-open when the rear cover of radiator is opened.